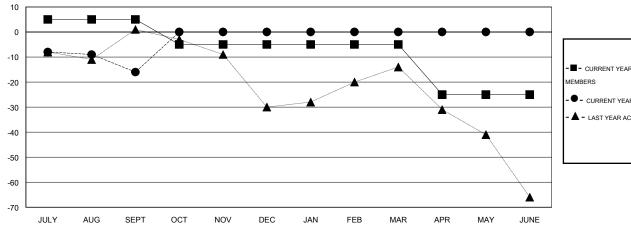

## GOALS AND ACTUAL MEMBERS CUMULATIVE

| CURRENT YEAR GOALS FOR NEW        |
|-----------------------------------|
| MEMBERS                           |
| - ● - CURRENT YEAR ACTUAL MEMBERS |
| - A - LAST YEAR ACTUAL MEMBERS    |
|                                   |
|                                   |
|                                   |
|                                   |
|                                   |