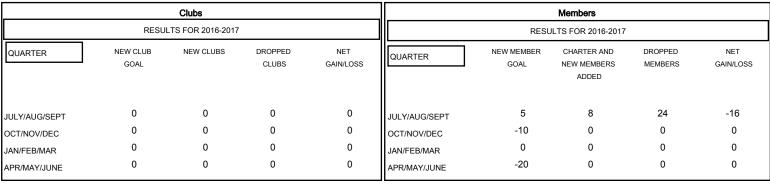

## MONTHLY MEMBERSHIP PROGRESS REPORT

## District 105BS

Results as of: 9/30/2016

GMT: Ton Soeters LOCATION ENGLAND GMT CA 4



## GOALS AND ACTUAL NEW CLUBS CUMULATIVE



## GOALS AND ACTUAL MEMBERS CUMULATIVE



| CURRENT YEAR GOALS FOR NEW        |
|-----------------------------------|
| MEMBERS                           |
| - ● - CURRENT YEAR ACTUAL MEMBERS |
| - A - LAST YEAR ACTUAL MEMBERS    |
|                                   |
|                                   |
|                                   |
|                                   |
|                                   |

| DROPPED CLUBS: 0 |    |
|------------------|----|
| DROPPED MEMBERS  |    |
| DECEASED         | 4  |
| CLUB CANCELLED   | 0  |
| OTHER            | 20 |
| TOTAL            | 24 |

| 5 CLUBS OF 54 ADDED 1 OR MORE<br>NEW MEMBERS | GENDER DISTRIBU<br>MALE<br>FEMALE     | <u>580 (70.05%)</u><br>248 (29.95%) |           |
|--------